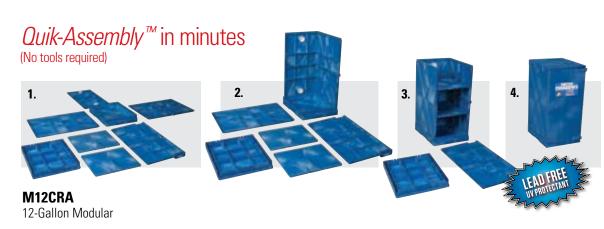

A leader in the manufacturing of Safety Cabinets for nearly 50 years, Eagle Manufacturing has set the industry standard for high-quality Safety Cabinets for the storage of flammables and other liquids. In 2011, Eagle designed a new state-of-the-art production facility and created a cabinet design incorporating improved convenience and safety features. Our Safety Cabinet product line is designed and manufactured to best meet the ever-changing needs of today's business, industrial and laboratory environments and is made in the USA.