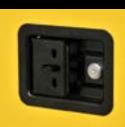

- Adjustable galvanized steel shelves that hold 350 lbs. (158.8 kg.)
   Uniform Distributed Load (UDL)
- Internal and external welded construction
- Two 2 in. (5.1 cm.) internal vents with fire baffle and cap
- Flush mounted door handle with key lock
- Three-point latch system
- 4¾ in. (12.1 cm.) centers for shelf brackets
- Self-latching doors
- Door closings: Manual Close (180° Opening) Self-Closing (90° Opening)