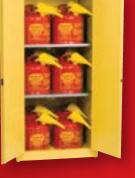

A leader in the manufacturing of Safety Cabinets for nearly 50 years, Eagle Manufacturing has set the industry standard for high-quality Safety Cabinets for the storage of flammables and other liquids. In 2011, Eagle designed a new state-of-the-art production facility and created a cabinet design incorporating improved convenience and safety features. Our Safety Cabinet product line is designed and manufactured to best meet the ever-changing needs of today's business, industrial and laboratory environments and is made in the USA.

### **Eagle Steel Safety Cabinet features include:**

- Reinforced double wall construction with 1½ in. (3.8 cm.) air space on sides, top, bottom, back and doors
- Constructed of 18-gauge steel
- Lead-free, high-gloss, baked-on powder finish
- Continuous piano hinges
- Ground connection
- Four adjustable galvanized leveling legs
- Trilingual warning labels
- 2 in. (5.1 cm.) raised leakproof sill

- Adjustable galvanized steel shelves that hold 350 lbs. (158.8 kg.)
   Uniform Distributed Load (UDL)
- Internal and external welded construction
- Two 2 in. (5.1 cm.) internal vents with fire baffle and cap
- Flush mounted door handle with key lock
- Three-point latch system
- 4¾ in. (12.1 cm.) centers for shelf brackets
- Self-latching doors
- Door closings: Manual Close (180° Opening) Self-Closing (90° Opening)