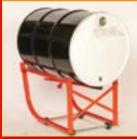

A leader in the manufacturing of Safety Cabinets for nearly 50 years, Eagle Manufacturing has set the industry standard for high-quality Safety Cabinets for the storage of flammables and other liquids. In 2011, Eagle designed a new state-of-the-art production facility and created a cabinet design incorporating improved convenience and safety features. Our Safety Cabinet product line is designed and manufactured to best meet the ever-changing needs of today's business, industrial and laboratory environments and is made in the USA.

### **Eagle Steel Safety Cabinet features include:**

- Reinforced double wall construction with 1½ in. (3.8 cm.) air space on sides, top, bottom, back and doors
- Constructed of 18-gauge steel
- Lead-free, high-gloss, baked-on powder finish
- Continuous piano hinges
- Ground connection
- Four adjustable galvanized leveling legs
- Trilingual warning labels
- 2 in. (5.1 cm.) raised leakproof sill

- Adjustable galvanized steel shelves that hold 350 lbs. (158.8 kg.)
   Uniform Distributed Load (UDL)
- Internal and external welded construction
- Two 2 in. (5.1 cm.) internal vents with fire baffle and cap
- Flush mounted door handle with key lock
- Three-point latch system
- 4¾ in. (12.1 cm.) centers for shelf brackets
- Self-latching doors
- Door closings: Manual Close (180° Opening) Self-Closing (90° Opening)